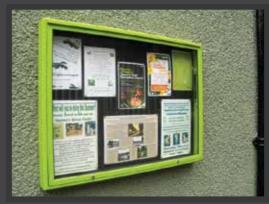

We offer two styles of noticeboard.

### Avenue Poster Case.

- Sleek 40mm depth
- · Weight saving design
- Superior weather resistance
- · Side or top hinged door
- Virtually unbreakable and shatterproof glazing
- User-friendly, secure locking system
- Tailoring add on options for different locations
- Choice of inserts for single or multiple poster display
- Wall, Post/Rail mountable.

### Lynester.

- Hugely successful secure poster display unit for internal and external use.
- Engineered & manufactured to the highest standards.
- Easy to install and maintain.
- Lockable doors with 5mm high-impact acrylic faces.
- Internal pinboard or painted steel back for mounting with magnets.
- · Wall or post mounted
- Free standing, double-sided, multiple door and header panel options available.
- Manufactured to order at a size to suit location / use.

01275 463601 mail@signetsigns.co.uk

We have chosen a variety of our Noticeboards to display on these pages which may help to give you ideas / inspiration for your own school.

If you have any questions at all, please call us on 01275 463601