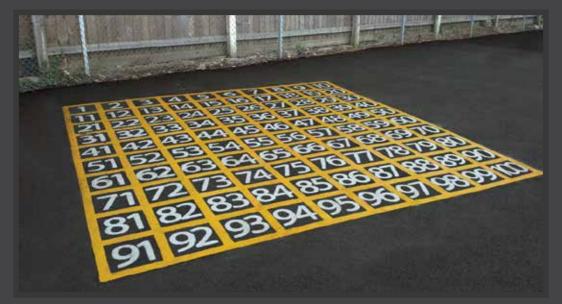

We offer a wide variety of educational playground signage from literacy to numeracy to playground rules and more. All available in a range of sizes to suit your needs.

|               |                   |               | M/21          | tiplica       | tion T            | ables       | 8                 |               | *             |
|---------------|-------------------|---------------|---------------|---------------|-------------------|-------------|-------------------|---------------|---------------|
| 1 x 1 = 1     | 2 x 1 = 2         | 3 x 1 = 3     | 4 x 1 = 4     | 5 x 1 = 5     | 6 x 1 = 6         | 7x1=7       | 8 x 1 = 8         | 9 x 1 = 9     | 10 x 1 = 10   |
| 1 x 2 = 2     | $2 \times 2 = 4$  | 3 x 2 = 6     | 4 x 2 = 8     | 5 x 2 = 1 0   | 6 x 2 = 1 2       | 7x2=14      | 8 x 2 = 16        | 9 x 2 = 18    | 10x2=20       |
| 1 x 3 = 3     | $2 \times 3 = 6$  | 3 x 3 = 9     | 4 x 3 = 1 2   | 5 x 3 = 1 5   | $6 \times 3 = 18$ | 7 x 3 = 2 1 | 8 x 3 = 2 4       | 9 x 3 = 2 7   | 10 x 3 = 30   |
| 1 x 4 = 4     | 2 x 4 = 8         | 3 x 4 = 1 2   | 4 x 4 = 1 6   | 5 x 4 = 2 0   | 6 x 4 = 2 4       | 7 x 4 = 28  | 8 x 4 = 3 2       | 9 x 4 = 3 6   | 10 x 4 = 40   |
| 1 x 5 = 5     | 2 x 5 = 1 0       | 3 x 5 = 1 5   | 4 x 5 = 2 0   | 5 x 5 = 2 5   | $6 \times 5 = 30$ | 7 x 5 = 3 5 | $8 \times 5 = 40$ | 9 x 5 = 4 5   | 10x5=50       |
| 1 x 6 = 6     | 2 x 6 = 1 2       | 3 x 6 = 18    | 4 x 6 = 2 4   | 5 x 6 = 3 0   | $6 \times 6 = 36$ | 7x6=42      | $8 \times 6 = 48$ | 9 x 6 = 5 4   | 10x6=60       |
| 1 x 7 = 7     | $2 \times 7 = 14$ | 3 x 7 = 2 1   | 4 x 7 = 2 8   | 5 x 7 = 3 5   | 6 x 7 = 4 2       | 7x7=49      | 8 x 7 = 5 6       | 9 x 7 = 63    | 10x7=70       |
| 1 x 8 = 8     | 2 x 8 = 1 6       | 3 x 8 = 2 4   | 4 x 8 = 3 2   | 5 x 8 = 4 0   | $6 \times 8 = 48$ | 7x8=56      | 8 x 8 = 6 4       | 9 x 8 = 7 2   | 10 x 8 = 80   |
| 1 x 9 = 9     | $2 \times 9 = 18$ | 3 x 9 = 2 7   | 4 x 9 = 3 6   | 5 x 9 = 4 5   | $6 \times 9 = 54$ | 7x9=63      | 8 x 9 = 7 2       | 9 x 9 = 8 1   | 10x9=90       |
| 1 x 1 0 = 1 0 | 2 x 1 0 = 2 0     | 3 x 1 0 = 3 0 | 4 x 1 0 = 4 0 | 5 x 1 0 = 5 0 | 6 x 1 0 = 6 0     | 7x10=70     | 8 x 1 0 = 8 0     | 9 x 1 0 = 9 0 | 10 x 10 = 100 |