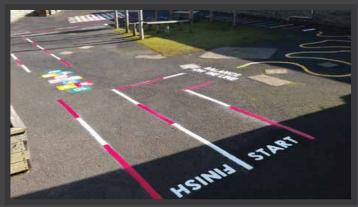

Exercise tracks are one of our most popular markings and it's easy to see why! Our exercise tracks are designed to suit the available space & your requirements. They offer superb value for money and limited only by the imagination.

If you want a hopscotch in the track, no problem! If you want a set of hoops,

a red & white running track, two sharks, , a dragon hopscotch, some swerve circles, a purple balance line, a treasure chest and two lime green jump lines... no problem! Odd shaped play areas aren't a problem as we design the exercise track to make best use of the area. Likewise, wide open areas give you the opportunity to invest in a track which will continue to provide fun and exercise for many years to come. Why not contact us to discuss your requirements? Our details are at the bottom of this page.