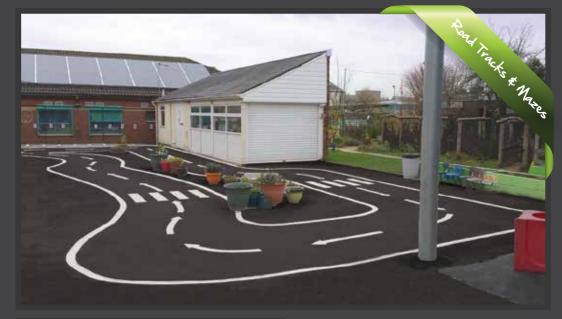

Exercise tracks are one of our most popular markings and it's easy to see why! Our exercise tracks are designed to suit the available space & your requirements. They offer superb value for money and limited only by the imagination.

If you want a hopscotch in the track, no problem! If you want a set of hoops,

a red & white running track, two sharks, , a dragon hopscotch, some swerve circles, a purple balance line, a treasure chest and two lime green jump lines... no problem! Odd shaped play areas aren't a problem as we design the exercise track to make best use of the area. Likewise, wide open areas give you the opportunity to invest in a track which will continue to provide fun and exercise for many years to come. Why not contact us to discuss your requirements? Our details are at the bottom of this page.