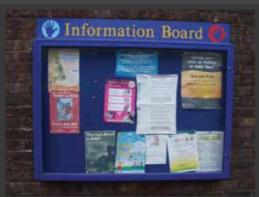

We offer two styles of noticeboard.

01275 463601 mail@signetsigns.co.uk

We have chosen a variety of our Noticeboards to display on these pages which may help to give you ideas / inspiration for your own school.

If you have any questions at all, please call us on 01275 463601