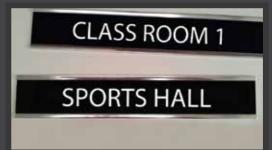

Slatz Door Signs. (middle left photo).
Black plastic end caps are screw fixed to the door. The aluminium panel then clicks into place over the top allowing the sign to be moved easily from location to location.