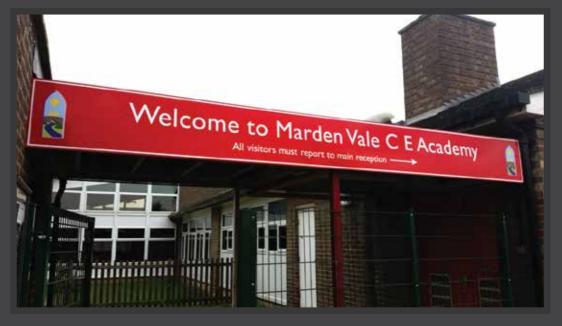

We have chosen a variety of our Main Entrance Signs to display on the following pages which may help to give you ideas / inspiration for your own school.

If you have any questions at all, please call us on 01275 463601

Every school has its own unique requirements. A fact which we always keep in mind when working with you.

We offer a professional solution from initial site survey all the way through design, manufacture and installation.