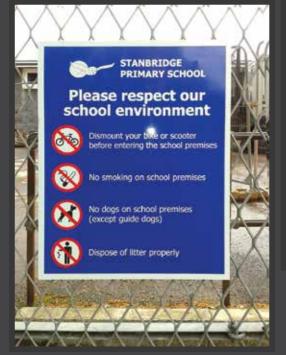

We've been supplying quality signage to the education sector since 1971. Why not take advantage of our expertise?

- Pedestrian Wayfinding Signs
- Finger Post Systems
- Health & Safety Signs
- Traffic Management
- School / Playground Rules
- No Smoking / Dogs / Vehicles Signs
- Building Identifiers
- Parking Area Signs
- Istructional / Information Signage