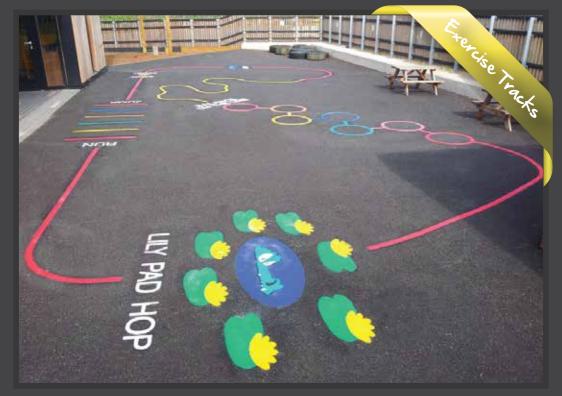

Exercise tracks are one of our most popular markings and it's easy to see why! Our exercise tracks are designed to suit the available space & your requirements. They offer superb value for money and limited only by the imagination.

If you want a hopscotch in the track, no problem! If you want a set of hoops,

a red & white running track, two sharks, , a dragon hopscotch, some swerve circles, a purple balance line, a treasure chest and two lime green jump lines... no problem! Odd shaped play areas aren't a problem as we design the exercise track to make best use of the area. Likewise, wide open areas give you the opportunity to invest in a track which will continue to provide fun and exercise for many years to come. Why not contact us to discuss your requirements? Our details are at the bottom of this page.