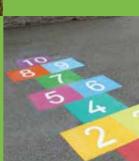

We offer a wide variety of educational playground signage from literacy to numeracy to playground rules and more. All available in a range of sizes to suit your needs.

|               |                   |               | M/21          | tiplica       | tion T            | ables       | 8                 |               | *             |
|---------------|-------------------|---------------|---------------|---------------|-------------------|-------------|-------------------|---------------|---------------|
| 1 x 1 = 1     | 2 x 1 = 2         | 3 x 1 = 3     | 4 x 1 = 4     | 5 x 1 = 5     | 6 x 1 = 6         | 7x1=7       | 8 x 1 = 8         | 9 x 1 = 9     | 10 x 1 = 10   |
| 1 x 2 = 2     | $2 \times 2 = 4$  | 3 x 2 = 6     | 4 x 2 = 8     | 5 x 2 = 1 0   | 6 x 2 = 1 2       | 7x2=14      | 8 x 2 = 16        | 9 x 2 = 18    | 10x2=20       |
| 1 x 3 = 3     | $2 \times 3 = 6$  | 3 x 3 = 9     | 4 x 3 = 1 2   | 5 x 3 = 1 5   | $6 \times 3 = 18$ | 7 x 3 = 2 1 | 8 x 3 = 2 4       | 9 x 3 = 2 7   | 10 x 3 = 30   |
| 1 x 4 = 4     | 2 x 4 = 8         | 3 x 4 = 1 2   | 4 x 4 = 1 6   | 5 x 4 = 2 0   | 6 x 4 = 2 4       | 7 x 4 = 28  | 8 x 4 = 3 2       | 9 x 4 = 3 6   | 10 x 4 = 40   |
| 1 x 5 = 5     | 2 x 5 = 1 0       | 3 x 5 = 1 5   | 4 x 5 = 2 0   | 5 x 5 = 2 5   | $6 \times 5 = 30$ | 7 x 5 = 3 5 | $8 \times 5 = 40$ | 9 x 5 = 4 5   | 10x5=50       |
| 1 x 6 = 6     | 2 x 6 = 1 2       | 3 x 6 = 18    | 4 x 6 = 2 4   | 5 x 6 = 3 0   | $6 \times 6 = 36$ | 7x6=42      | $8 \times 6 = 48$ | 9 x 6 = 5 4   | 10x6=60       |
| 1 x 7 = 7     | $2 \times 7 = 14$ | 3 x 7 = 2 1   | 4 x 7 = 2 8   | 5 x 7 = 3 5   | 6 x 7 = 4 2       | 7x7=49      | 8 x 7 = 5 6       | 9 x 7 = 63    | 10x7=70       |
| 1 x 8 = 8     | 2 x 8 = 1 6       | 3 x 8 = 2 4   | 4 x 8 = 3 2   | 5 x 8 = 4 0   | $6 \times 8 = 48$ | 7x8=56      | 8 x 8 = 6 4       | 9 x 8 = 7 2   | 10 x 8 = 80   |
| 1 x 9 = 9     | $2 \times 9 = 18$ | 3 x 9 = 2 7   | 4 x 9 = 3 6   | 5 x 9 = 4 5   | $6 \times 9 = 54$ | 7x9=63      | 8 x 9 = 7 2       | 9 x 9 = 8 1   | 10x9=90       |
| 1 x 1 0 = 1 0 | 2 x 1 0 = 2 0     | 3 x 1 0 = 3 0 | 4 x 1 0 = 4 0 | 5 x 1 0 = 5 0 | 6 x 1 0 = 6 0     | 7x10=70     | 8 x 1 0 = 8 0     | 9 x 1 0 = 9 0 | 10 x 10 = 100 |