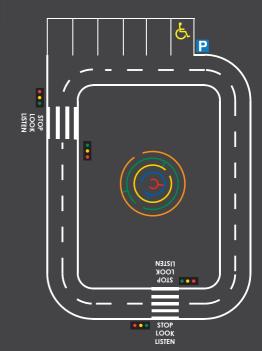

Exercise tracks are one of our most popular markings and it's easy to see why! Our exercise tracks are designed to suit the available space & your requirements. They offer superb value for money and limited only by the imagination.

If you want a hopscotch in the track, no problem! If you want a set of hoops,

a red & white running track, two sharks, , a dragon hopscotch, some swerve circles, a purple balance line, a treasure chest and two lime green jump lines... no problem! Odd shaped play areas aren't a problem as we design the exercise track to make best use of the area. Likewise, wide open areas give you the opportunity to invest in a track which will continue to provide fun and exercise for many years to come. Why not contact us to discuss your requirements? Our details are at the bottom of this page.

Why not let your imagination run amok and let us bring your ideas into reality and into your playground!

We're only a phone call away and will be pleased to help.

All our Courts and Road Track lines are available in different colours at no extra cost.