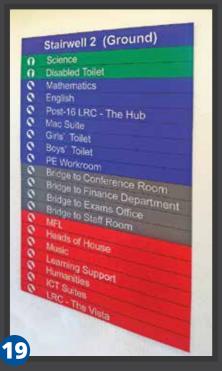

We've been supplying quality signage to the education sector since 1971. Why not take advantage of our expertise?

- Pedestrian Wayfinding Signs
- Finger Post Systems
- Health & Safety Signs
- Traffic Management
- School / Playground Rules
- No Smoking / Dogs / Vehicles Signs
- Building Identifiers
- Parking Area Signs
- Istructional / Information Signage