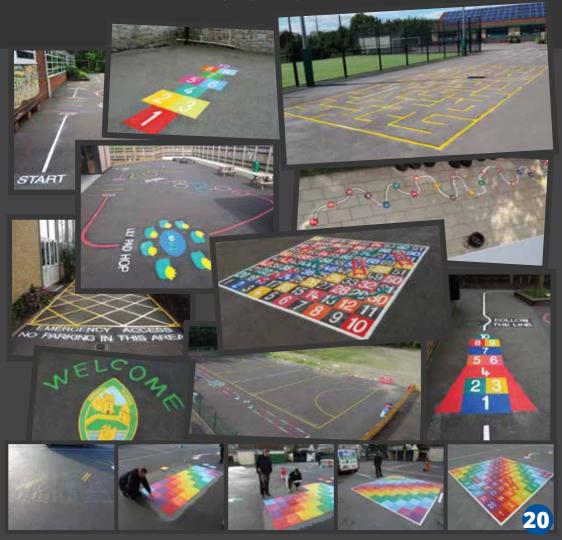

## School PlaseRound Markings

Please note we have a seperate catalogue showing our full range of markings. Call 01275 463601 / mail@signetsigns.co.uk to request a free copy. The following pages are just a small sample.

Exercise tracks are one of our most popular markings and it's easy to see why! Our exercise tracks are designed to suit the available space & your requirements. They offer superb value for money and limited only by the imagination.

If you want a hopscotch in the track, no problem! If you want a set of hoops,

a red & white running track, two sharks, , a dragon hopscotch, some swerve circles, a purple balance line, a treasure chest and two lime green jump lines... no problem! Odd shaped play areas aren't a problem as we design the exercise track to make best use of the area. Likewise, wide open areas give you the opportunity to invest in a track which will continue to provide fun and exercise for many years to come. Why not contact us to discuss your requirements? Our details are at the bottom of this page.