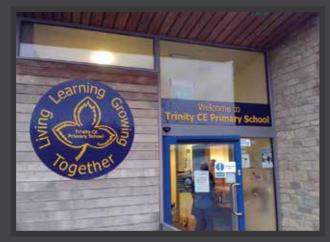

We have chosen a variety of our Main Entrance Signs to display on the following pages which may help to give you ideas / inspiration for your own school.

If you have any questions at all, please call us on 01275 463601

The sign at the top of the page (Horton CE VA Primary School) was made by taking a number of drawings the children had produced. We then digitised them and constructed the sign from a collection of the most suitable ones. We hope you agree that this has resulted in a vibrant, colourful and very unique sign they can be proud of.