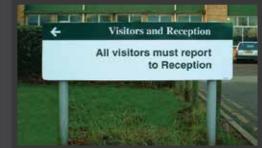

We have chosen a variety of our Main Entrance Signs to display on the following pages which may help to give you ideas / inspiration for your own school.

If you have any questions at all, please call us on 01275 463601

Why not ask for a free quotation? Tel: 01275 463601 / quotes@signetsigns.co.uk

For post mounted signs, the posts can be positioned either behind the sign (as seen in the photos below and to the left, or they can be positioned at the ends of the sign as shown in the main photo above.

Traditionally the posts are 76mm in diameter, are round, and finished in a satin silver. However, we also use square posts and can colour them to any standard RAL / BS colour.

- Anti-graffiti film coatings available.
- Variety of material options.
- We can colour match your school colours to ensure brand continuity.
- Free colour proofs supplied with every quotation.