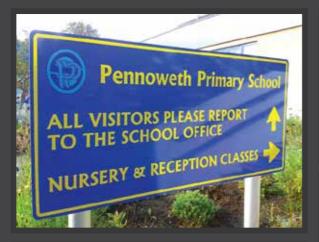

We have chosen a variety of our Main Entrance Signs to display on the following pages which may help to give you ideas / inspiration for your own school.

If you have any questions at all, please call us on 01275 463601

Why not ask for a free quotation? Tel: 01275 463601 / quotes@signetsigns.co.uk

For post mounted signs, the posts can be positioned either behind the sign (as seen in the photos below and to the left, or they can be positioned at the ends of the sign as shown in the main photo above.

Traditionally the posts are 76mm in diameter, are round, and finished in a satin silver. However, we also use square posts and can colour them to any standard RAL / BS colour.

- Anti-graffiti film coatings available.
- Variety of material options.
- We can colour match your school colours to ensure brand continuity.
- Free colour proofs supplied with every quotation.