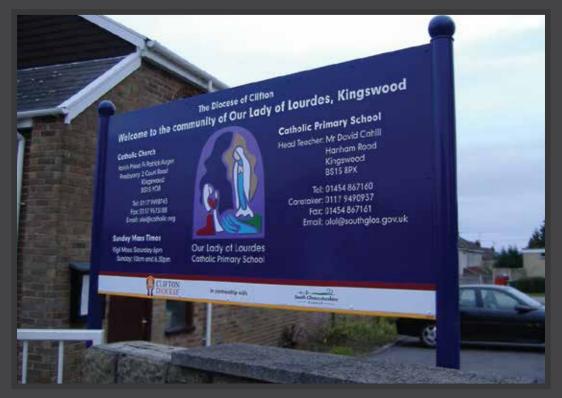

We have chosen a variety of our Main Entrance Signs to display on the following pages which may help to give you ideas / inspiration for your own school.

If you have any questions at all, please call us on 01275 463601

The photographs on these pages are just a small sample of the hundreds of school signs we produce every year.

If you cannot see a design which meets your requirements, please let us know and we will supply a proof and quotation for your consideration.