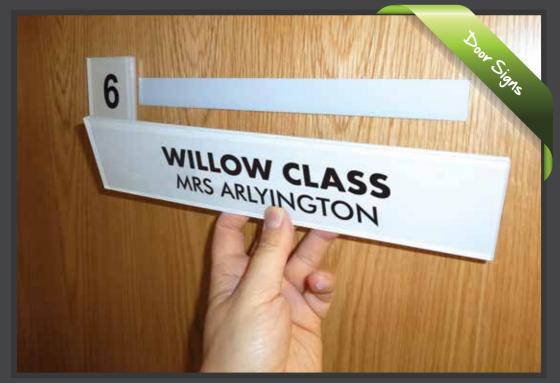

Interchangeable Door Signs (middle right photo). Aluminium frame accepts an insert.

Insert can easily be removed allowing for frequent updates. Alteratively, end caps can be fixed to either end of the frame which locks the insert in place.