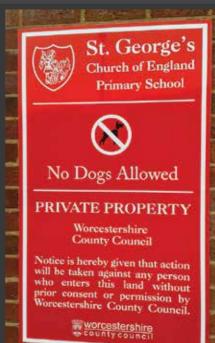

We've been supplying quality signage to the education sector since 1971. Why not take advantage of our expertise?

- Pedestrian Wayfinding Signs
- Finger Post Systems
- Health & Safety Signs
- Traffic Management
- School / Playground Rules
- No Smoking / Dogs / Vehicles Signs
- Building Identifiers
- Parking Area Signs
- Istructional / Information Signage