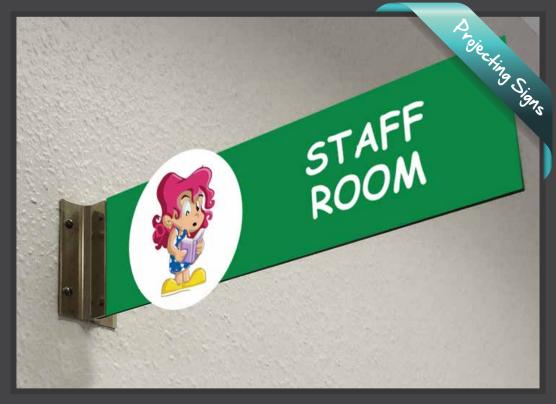

What's not to like about these competitively priced projecting signs. Easily installed by yourselves (we can install if you like) and with vibrant images + class /room names these are one of our favourite designs for school signs.