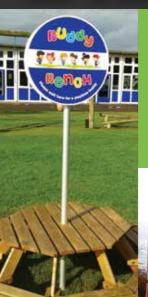

We have chosen a variety of our Main Entrance Signs to display on the following pages which may help to give you ideas / inspiration for your own school.

If you have any questions at all, please call us on 01275 463601

The sign at the top of the page (Horton CE VA Primary School) was made by taking a number of drawings the children had produced. We then digitised them and constructed the sign from a collection of the most suitable ones. We hope you agree that this has resulted in a vibrant, colourful and very unique sign they can be proud of.