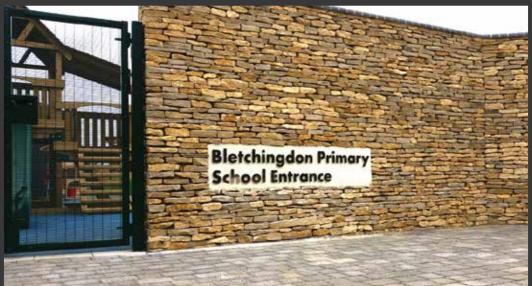

**12** 

Lettering can be flat cut (as in photos) or built up (3D / chunky). The lettering can either be fixed flat to a surface or (as in photos) mounted on stand off fixings which allow the lettering to float in the air.