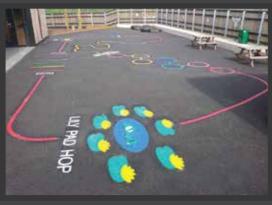

Exercise tracks are one of our most popular markings and it's easy to see why! Our exercise tracks are designed to suit the available space & your requirements. They offer superb value for money and limited only by the imagination.

If you want a hopscotch in the track, no problem! If you want a set of hoops,

a red & white running track, two sharks, , a dragon hopscotch, some swerve circles, a purple balance line, a treasure chest and two lime green jump lines... no problem! Odd shaped play areas aren't a problem as we design the exercise track to make best use of the area. Likewise, wide open areas give you the opportunity to invest in a track which will continue to provide fun and exercise for many years to come. Why not contact us to discuss your requirements? Our details are at the bottom of this page.