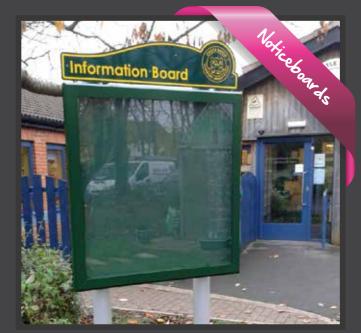

We offer two styles of noticeboard.

01275 463601 mail@signetsigns.co.uk

We have chosen a variety of our Noticeboards to display on these pages which may help to give you ideas / inspiration for your own school.

If you have any questions at all, please call us on 01275 463601