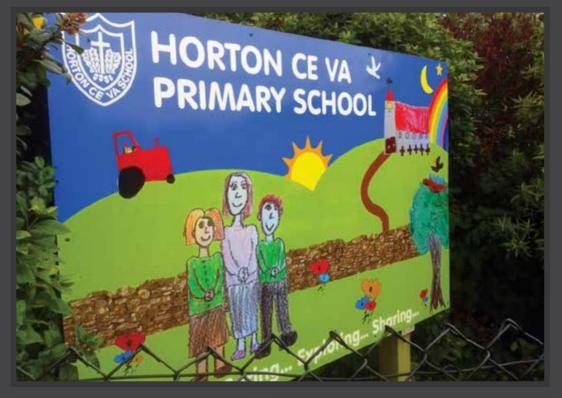

The sign at the top of the page (Horton CE VA Primary School) was made by taking a number of drawings the children had produced. We then digitised them and constructed the sign from a collection of the most suitable ones. We hope you agree that this has resulted in a vibrant, colourful and very unique sign they can be proud of.