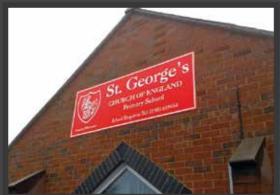

We have chosen a variety of our Main Entrance Signs to display on the following pages which may help to give you ideas / inspiration for your own school.

If you have any questions at all, please call us on 01275 463601

Every school has its own unique requirements. A fact which we always keep in mind when working with you.

We offer a professional solution from initial site survey all the way through design, manufacture and installation.