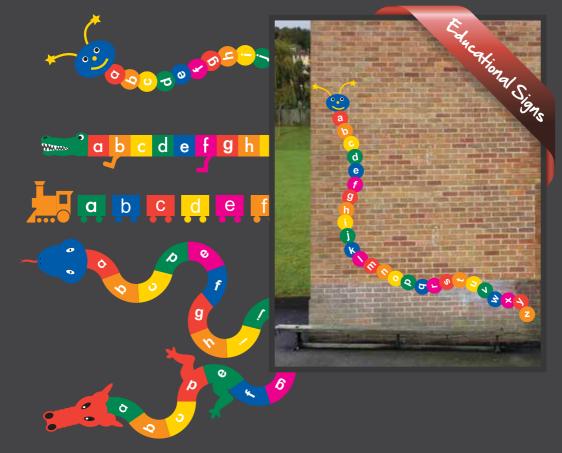

### ndex...

20

Main Entrance Signs 2 External Signs 9 8 Noticeboards 11 y Lettering 13 5 Educational Signs 14 Window / Floor Graphics 6 15 Banners 16 8 Door Signs **17** Projecting Signs 18 Wayfinding Signs 19 Playground Markings

We offer a wide variety of educational playground signage from literacy to numeracy to playground rules and more. All available in a range of sizes to suit your needs.

|               |                   |               | M/21          | tiplica       | tion T            | ables       | 8                 |               | *             |
|---------------|-------------------|---------------|---------------|---------------|-------------------|-------------|-------------------|---------------|---------------|
| 1 x 1 = 1     | 2 x 1 = 2         | 3 x 1 = 3     | 4 x 1 = 4     | 5 x 1 = 5     | 6 x 1 = 6         | 7x1=7       | 8 x 1 = 8         | 9 x 1 = 9     | 10 x 1 = 10   |
| 1 x 2 = 2     | $2 \times 2 = 4$  | 3 x 2 = 6     | 4 x 2 = 8     | 5 x 2 = 1 0   | 6 x 2 = 1 2       | 7x2=14      | 8 x 2 = 16        | 9 x 2 = 18    | 10x2=20       |
| 1 x 3 = 3     | $2 \times 3 = 6$  | 3 x 3 = 9     | 4 x 3 = 1 2   | 5 x 3 = 1 5   | $6 \times 3 = 18$ | 7 x 3 = 2 1 | 8 x 3 = 2 4       | 9 x 3 = 2 7   | 10 x 3 = 30   |
| 1 x 4 = 4     | 2 x 4 = 8         | 3 x 4 = 1 2   | 4 x 4 = 1 6   | 5 x 4 = 2 0   | 6 x 4 = 2 4       | 7 x 4 = 28  | 8 x 4 = 3 2       | 9 x 4 = 3 6   | 10 x 4 = 40   |
| 1 x 5 = 5     | 2 x 5 = 1 0       | 3 x 5 = 1 5   | 4 x 5 = 2 0   | 5 x 5 = 2 5   | $6 \times 5 = 30$ | 7 x 5 = 3 5 | $8 \times 5 = 40$ | 9 x 5 = 4 5   | 10x5=50       |
| 1 x 6 = 6     | 2 x 6 = 1 2       | 3 x 6 = 18    | 4 x 6 = 2 4   | 5 x 6 = 3 0   | $6 \times 6 = 36$ | 7x6=42      | $8 \times 6 = 48$ | 9 x 6 = 5 4   | 10x6=60       |
| 1 x 7 = 7     | $2 \times 7 = 14$ | 3 x 7 = 2 1   | 4 x 7 = 2 8   | 5 x 7 = 3 5   | 6 x 7 = 4 2       | 7x7=49      | 8 x 7 = 5 6       | 9 x 7 = 63    | 10x7=70       |
| 1 x 8 = 8     | 2 x 8 = 1 6       | 3 x 8 = 2 4   | 4 x 8 = 3 2   | 5 x 8 = 4 0   | $6 \times 8 = 48$ | 7x8=56      | 8 x 8 = 6 4       | 9 x 8 = 7 2   | 10 x 8 = 80   |
| 1 x 9 = 9     | $2 \times 9 = 18$ | 3 x 9 = 2 7   | 4 x 9 = 3 6   | 5 x 9 = 4 5   | $6 \times 9 = 54$ | 7x9=63      | 8 x 9 = 7 2       | 9 x 9 = 8 1   | 10x9=90       |
| 1 x 1 0 = 1 0 | 2 x 1 0 = 2 0     | 3 x 1 0 = 3 0 | 4 x 1 0 = 4 0 | 5 x 1 0 = 5 0 | 6 x 1 0 = 6 0     | 7x10=70     | 8 x 1 0 = 8 0     | 9 x 1 0 = 9 0 | 10 x 10 = 100 |