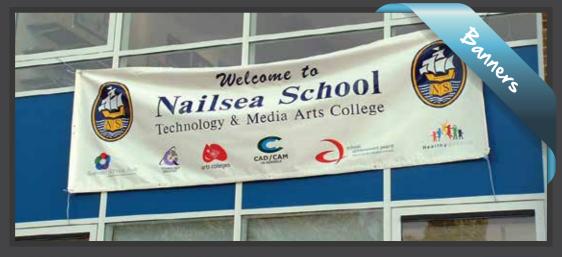

Please let us know if you would like us to design a bespoke banner for you. 01275 463601 mail@signetsigns.co.uk

Acrylic Signs (top & bottom right photo). Precision cut by laser producing very professional and intricate looking signs at competitive prices. Fixed by hidden magnetic fixings / double sided adhesive tape on the back or screw fixings with anti tamper caps.