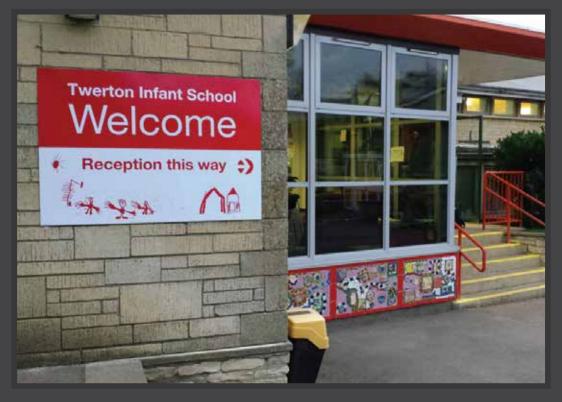

We have chosen a variety of our Main Entrance Signs to display on the following pages which may help to give you ideas / inspiration for your own school.

If you have any questions at all, please call us on 01275 463601

Every school has its own unique requirements. A fact which we always keep in mind when working with you.

We offer a professional solution from initial site survey all the way through design, manufacture and installation.