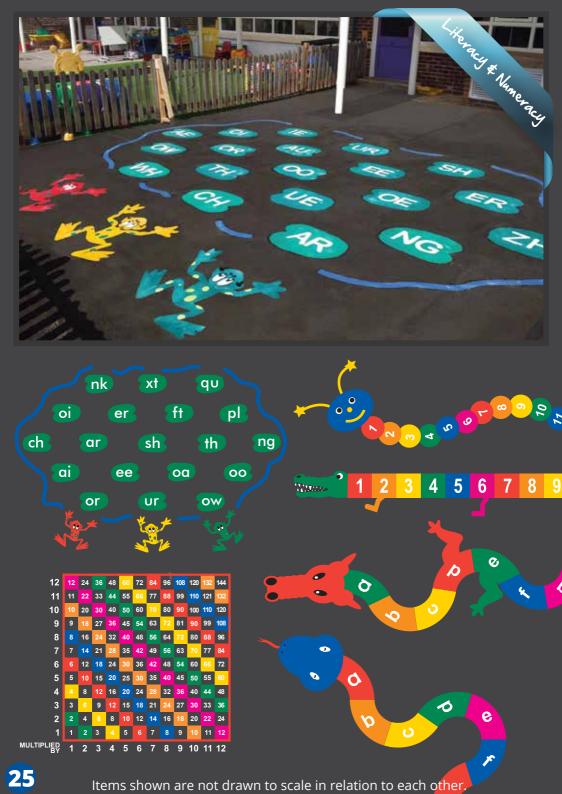

We offer a wide variety of educational playground signage from literacy to numeracy to playground rules and more. All available in a range of sizes to suit your needs.

|               |                   |               | M/21          | tiplica       | tion T            | ables       | 8                 |               | *             |
|---------------|-------------------|---------------|---------------|---------------|-------------------|-------------|-------------------|---------------|---------------|
| 1 x 1 = 1     | 2 x 1 = 2         | 3 x 1 = 3     | 4 x 1 = 4     | 5 x 1 = 5     | 6 x 1 = 6         | 7x1=7       | 8 x 1 = 8         | 9 x 1 = 9     | 10 x 1 = 10   |
| 1 x 2 = 2     | $2 \times 2 = 4$  | 3 x 2 = 6     | 4 x 2 = 8     | 5 x 2 = 1 0   | 6 x 2 = 1 2       | 7x2=14      | 8 x 2 = 16        | 9 x 2 = 18    | 10x2=20       |
| 1 x 3 = 3     | $2 \times 3 = 6$  | 3 x 3 = 9     | 4 x 3 = 1 2   | 5 x 3 = 1 5   | $6 \times 3 = 18$ | 7 x 3 = 2 1 | 8 x 3 = 2 4       | 9 x 3 = 2 7   | 10 x 3 = 30   |
| 1 x 4 = 4     | 2 x 4 = 8         | 3 x 4 = 1 2   | 4 x 4 = 1 6   | 5 x 4 = 2 0   | 6 x 4 = 2 4       | 7 x 4 = 28  | 8 x 4 = 3 2       | 9 x 4 = 3 6   | 10 x 4 = 40   |
| 1 x 5 = 5     | 2 x 5 = 1 0       | 3 x 5 = 1 5   | 4 x 5 = 2 0   | 5 x 5 = 2 5   | $6 \times 5 = 30$ | 7 x 5 = 3 5 | $8 \times 5 = 40$ | 9 x 5 = 4 5   | 10x5=50       |
| 1 x 6 = 6     | 2 x 6 = 1 2       | 3 x 6 = 18    | 4 x 6 = 2 4   | 5 x 6 = 3 0   | $6 \times 6 = 36$ | 7x6=42      | $8 \times 6 = 48$ | 9 x 6 = 5 4   | 10x6=60       |
| 1 x 7 = 7     | $2 \times 7 = 14$ | 3 x 7 = 2 1   | 4 x 7 = 2 8   | 5 x 7 = 3 5   | 6 x 7 = 4 2       | 7x7=49      | 8 x 7 = 5 6       | 9 x 7 = 63    | 10x7=70       |
| 1 x 8 = 8     | 2 x 8 = 1 6       | 3 x 8 = 2 4   | 4 x 8 = 3 2   | 5 x 8 = 4 0   | $6 \times 8 = 48$ | 7x8=56      | 8 x 8 = 6 4       | 9 x 8 = 7 2   | 10 x 8 = 80   |
| 1 x 9 = 9     | $2 \times 9 = 18$ | 3 x 9 = 2 7   | 4 x 9 = 3 6   | 5 x 9 = 4 5   | $6 \times 9 = 54$ | 7x9=63      | 8 x 9 = 7 2       | 9 x 9 = 8 1   | 10x9=90       |
| 1 x 1 0 = 1 0 | 2 x 1 0 = 2 0     | 3 x 1 0 = 3 0 | 4 x 1 0 = 4 0 | 5 x 1 0 = 5 0 | 6 x 1 0 = 6 0     | 7x10=70     | 8 x 1 0 = 8 0     | 9 x 1 0 = 9 0 | 10 x 10 = 100 |