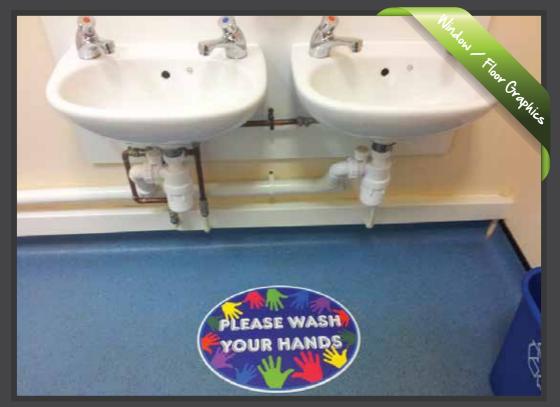

Window graphics.

Logos / Privacy Screens for Reception / Staff Room Digitally printed or computer cut vinyls. External grade materials for long life and quality.

Printed graphics with a protective laminate on top which provides a scuff resistant, anti-slip surface. Easy to apply onto tiled, hard wood, laminate & polished floors with full instructions supplied / we can install.