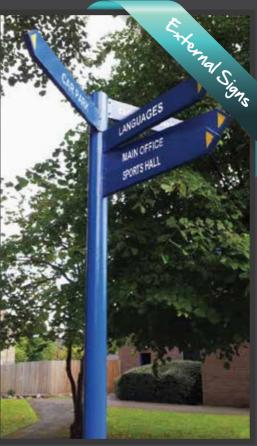

We have chosen a variety of our Main Entrance Signs to display on the following pages which may help to give you ideas / inspiration for your own school.

If you have any questions at all, please call us on 01275 463601

Why not ask for a free quotation? Tel: 01275 463601 / quotes@signetsigns.co.uk

For post mounted signs, the posts can be positioned either behind the sign (as seen in the photos below and to the left, or they can be positioned at the ends of the sign as shown in the main photo above.

Traditionally the posts are 76mm in diameter, are round, and finished in a satin silver. However, we also use square posts and can colour them to any standard RAL / BS colour.

- Anti-graffiti film coatings available.
- Variety of material options.
- We can colour match your school colours to ensure brand continuity.
- Free colour proofs supplied with every quotation.