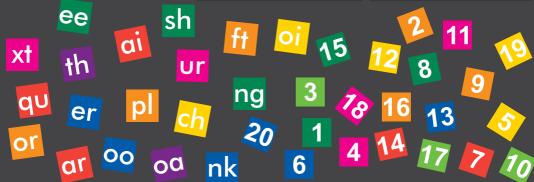

We offer a wide variety of educational playground signage from literacy to numeracy to playground rules and more. All available in a range of sizes to suit your needs.

|               |                   |               | M/21          | tiplica       | tion T            | ables       | 8                 |               | *             |
|---------------|-------------------|---------------|---------------|---------------|-------------------|-------------|-------------------|---------------|---------------|
| 1 x 1 = 1     | 2 x 1 = 2         | 3 x 1 = 3     | 4 x 1 = 4     | 5 x 1 = 5     | 6 x 1 = 6         | 7x1=7       | 8 x 1 = 8         | 9 x 1 = 9     | 10 x 1 = 10   |
| 1 x 2 = 2     | $2 \times 2 = 4$  | 3 x 2 = 6     | 4 x 2 = 8     | 5 x 2 = 1 0   | 6 x 2 = 1 2       | 7x2=14      | 8 x 2 = 16        | 9 x 2 = 18    | 10x2=20       |
| 1 x 3 = 3     | $2 \times 3 = 6$  | 3 x 3 = 9     | 4 x 3 = 1 2   | 5 x 3 = 1 5   | $6 \times 3 = 18$ | 7 x 3 = 2 1 | 8 x 3 = 2 4       | 9 x 3 = 2 7   | 10 x 3 = 30   |
| 1 x 4 = 4     | 2 x 4 = 8         | 3 x 4 = 1 2   | 4 x 4 = 1 6   | 5 x 4 = 2 0   | 6 x 4 = 2 4       | 7 x 4 = 28  | 8 x 4 = 3 2       | 9 x 4 = 3 6   | 10 x 4 = 40   |
| 1 x 5 = 5     | 2 x 5 = 1 0       | 3 x 5 = 1 5   | 4 x 5 = 2 0   | 5 x 5 = 2 5   | $6 \times 5 = 30$ | 7 x 5 = 3 5 | $8 \times 5 = 40$ | 9 x 5 = 4 5   | 10x5=50       |
| 1 x 6 = 6     | 2 x 6 = 1 2       | 3 x 6 = 18    | 4 x 6 = 2 4   | 5 x 6 = 3 0   | $6 \times 6 = 36$ | 7x6=42      | $8 \times 6 = 48$ | 9 x 6 = 5 4   | 10x6=60       |
| 1 x 7 = 7     | $2 \times 7 = 14$ | 3 x 7 = 2 1   | 4 x 7 = 2 8   | 5 x 7 = 3 5   | 6 x 7 = 4 2       | 7x7=49      | 8 x 7 = 5 6       | 9 x 7 = 63    | 10x7=70       |
| 1 x 8 = 8     | 2 x 8 = 1 6       | 3 x 8 = 2 4   | 4 x 8 = 3 2   | 5 x 8 = 4 0   | $6 \times 8 = 48$ | 7x8=56      | 8 x 8 = 6 4       | 9 x 8 = 7 2   | 10 x 8 = 80   |
| 1 x 9 = 9     | $2 \times 9 = 18$ | 3 x 9 = 2 7   | 4 x 9 = 3 6   | 5 x 9 = 4 5   | $6 \times 9 = 54$ | 7x9=63      | 8 x 9 = 7 2       | 9 x 9 = 8 1   | 10x9=90       |
| 1 x 1 0 = 1 0 | 2 x 1 0 = 2 0     | 3 x 1 0 = 3 0 | 4 x 1 0 = 4 0 | 5 x 1 0 = 5 0 | 6 x 1 0 = 6 0     | 7x10=70     | 8 x 1 0 = 8 0     | 9 x 1 0 = 9 0 | 10 x 10 = 100 |