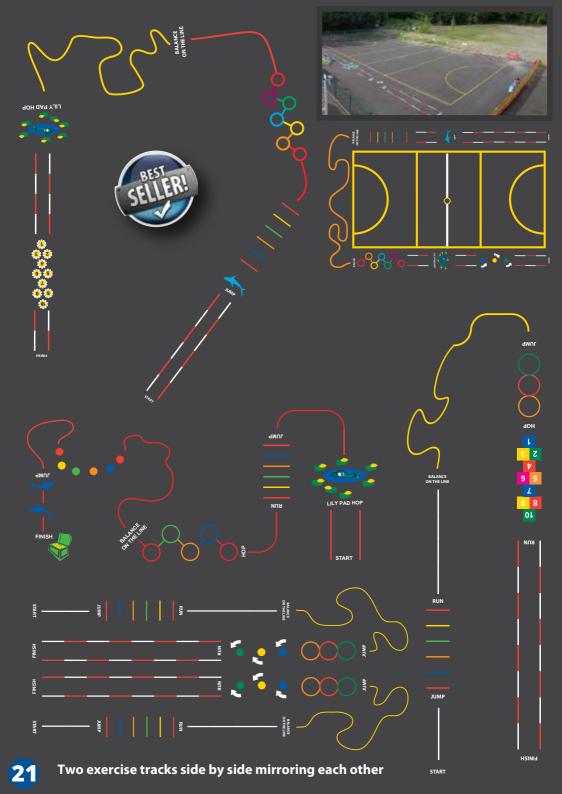

Exercise tracks are one of our most popular markings and it's easy to see why! Our exercise tracks are designed to suit the available space & your requirements. They offer superb value for money and limited only by the imagination.

If you want a hopscotch in the track, no problem! If you want a set of hoops,

a red & white running track, two sharks, , a dragon hopscotch, some swerve circles, a purple balance line, a treasure chest and two lime green jump lines... no problem! Odd shaped play areas aren't a problem as we design the exercise track to make best use of the area. Likewise, wide open areas give you the opportunity to invest in a track which will continue to provide fun and exercise for many years to come. Why not contact us to discuss your requirements? Our details are at the bottom of this page.