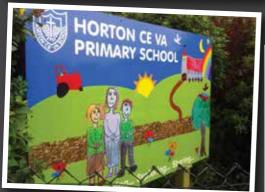

The sign at the top of the page (Horton CE VA Primary School) was made by taking a number of drawings the children had produced. We then digitised them and constructed the sign from a collection of the most suitable ones. We hope you agree that this has resulted in a vibrant, colourful and very unique sign they can be proud of.

We are able to produce any sign to any shape. We can work with drawings your children have produced (bright solid colours = better in this case), from your guidance or we can produce proofs showing a variety of options for you to choose from.