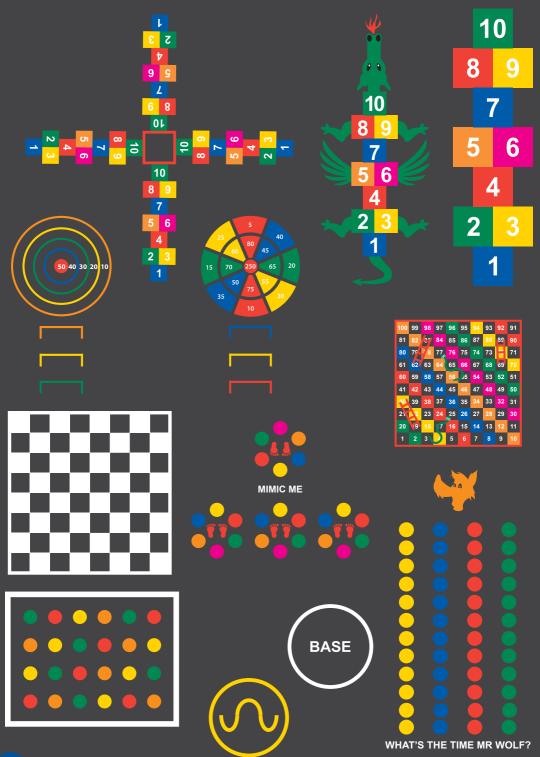

## School PlaseRound Markings

Please note we have a seperate catalogue showing our full range of markings. Call 01275 463601 / mail@signetsigns.co.uk to request a free copy. The following pages are just a small sample.

Exercise tracks are one of our most popular markings and it's easy to see why! Our exercise tracks are designed to suit the available space & your requirements. They offer superb value for money and limited only by the imagination.

If you want a hopscotch in the track, no problem! If you want a set of hoops,

a red & white running track, two sharks, , a dragon hopscotch, some swerve circles, a purple balance line, a treasure chest and two lime green jump lines... no problem! Odd shaped play areas aren't a problem as we design the exercise track to make best use of the area. Likewise, wide open areas give you the opportunity to invest in a track which will continue to provide fun and exercise for many years to come. Why not contact us to discuss your requirements? Our details are at the bottom of this page.