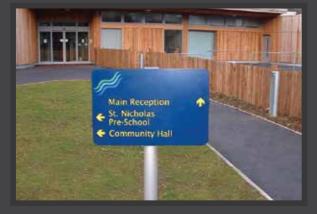

We have chosen a variety of our Main Entrance Signs to display on the following pages which may help to give you ideas / inspiration for your own school.

If you have any questions at all, please call us on 01275 463601

The photographs on these pages are just a small sample of the hundreds of school signs we produce every year.

If you cannot see a design which meets your requirements, please let us know and we will supply a proof and quotation for your consideration.