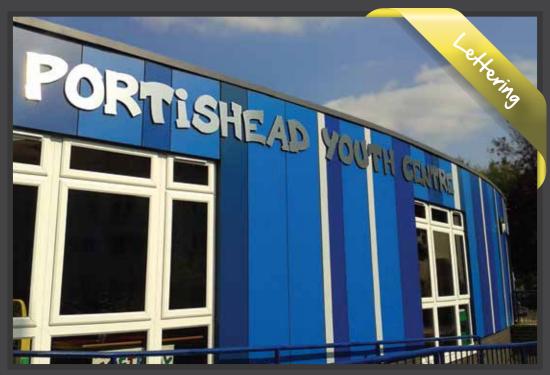

**12** 

Lettering can be flat cut (as in photos) or built up (3D / chunky). The lettering can either be fixed flat to a surface or (as in photos) mounted on stand off fixings which allow the lettering to float in the air.