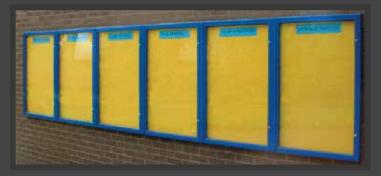

We offer two styles of noticeboard.

### Avenue Poster Case.

- Sleek 40mm depth
- · Weight saving design
- Superior weather resistance
- · Side or top hinged door
- Virtually unbreakable and shatterproof glazing
- User-friendly, secure locking system
- Tailoring add on options for different locations
- Choice of inserts for single or multiple poster display
- Wall, Post/Rail mountable.

### Lynester.

- Hugely successful secure poster display unit for internal and external use.
- Engineered & manufactured to the highest standards.
- Easy to install and maintain.
- Lockable doors with 5mm high-impact acrylic faces.
- Internal pinboard or painted steel back for mounting with magnets.
- · Wall or post mounted
- Free standing, double-sided, multiple door and header panel options available.
- Manufactured to order at a size to suit location / use.

01275 463601 mail@signetsigns.co.uk

We have chosen a variety of our Noticeboards to display on these pages which may help to give you ideas / inspiration for your own school.

If you have any questions at all, please call us on 01275 463601