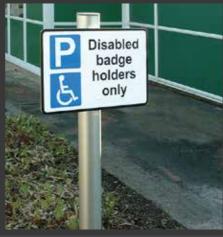

We've been supplying quality signage to the education sector since 1971. Why not take advantage of our expertise?

- Pedestrian Wayfinding Signs
- Finger Post Systems
- Health & Safety Signs
- Traffic Management
- School / Playground Rules
- No Smoking / Dogs / Vehicles Signs
- Building Identifiers
- Parking Area Signs
- Istructional / Information Signage