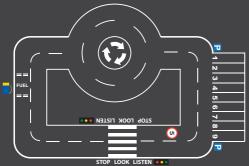

Exercise tracks are one of our most popular markings and it's easy to see why! Our exercise tracks are designed to suit the available space & your requirements. They offer superb value for money and limited only by the imagination.

If you want a hopscotch in the track, no problem! If you want a set of hoops,

a red & white running track, two sharks, , a dragon hopscotch, some swerve circles, a purple balance line, a treasure chest and two lime green jump lines... no problem! Odd shaped play areas aren't a problem as we design the exercise track to make best use of the area. Likewise, wide open areas give you the opportunity to invest in a track which will continue to provide fun and exercise for many years to come. Why not contact us to discuss your requirements? Our details are at the bottom of this page.

Why not let your imagination run amok and let us bring your ideas into reality and into your playground!

We're only a phone call away and will be pleased to help.

All our Courts and Road Track lines are available in different colours at no extra cost.