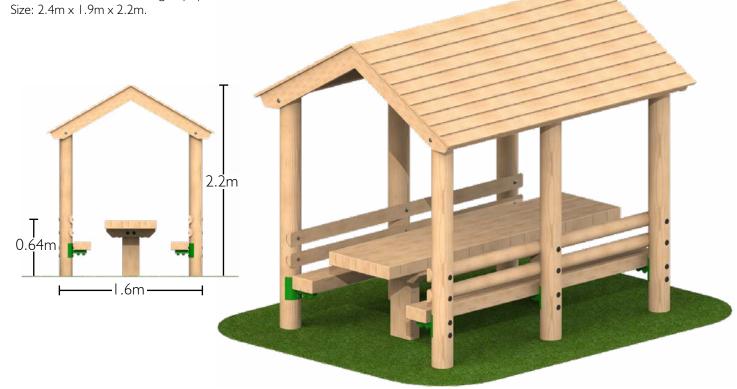

# **Timber seating shelter with benches and table** Benches constructed using 195mm x 95mm Sleepers.

Shower proof roof.

Timber roof constructed using Shiplap boards.