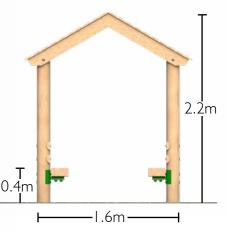

# **Timber seating shelter with benches**Benches constructed using 195mm x 95mm Sleepers.