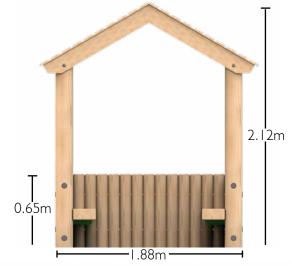

#### **Toddler Shelter**

Seats constructed using 195  $\times$  95mm sleepers. Shower proof roof constructed using shiplap boards. Size: 1.34m  $\times$  1.88m  $\times$  2.12m.