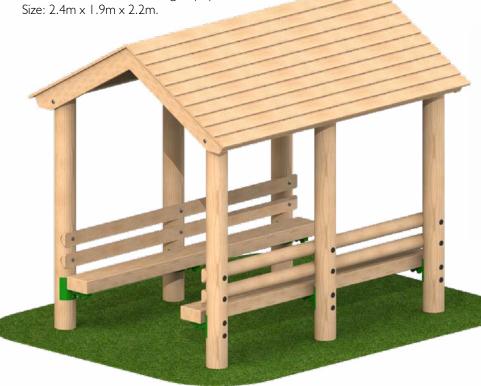

# **Timber seating shelter with benches**Benches constructed using 195mm x 95mm Sleepers.