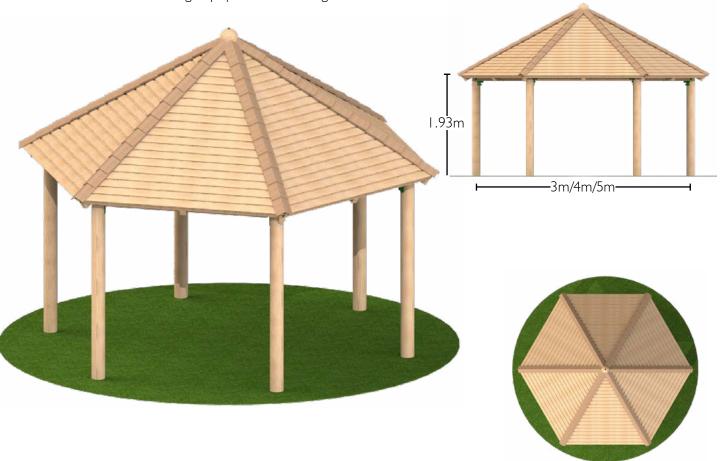

# **Hexagonal Shelters**

All hexagonal shelters are available in 3m, 4m and 5m sizes with the option of a timber deck floor.

# Hex Shelter with seating

Hexagonal Shelters
All hexagonal shelters are available in 3m, 4m and 5m sizes with the option of a timber deck floor.