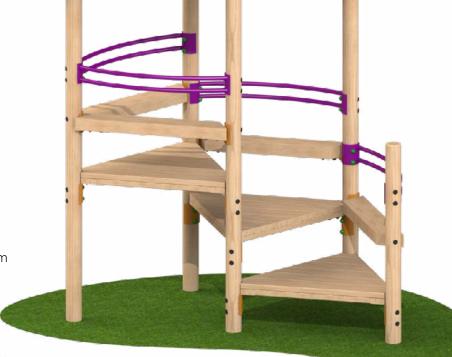

### **Teen Tower**

Shower proof roof.

Timber roof constructed using Shiplap boards and Cedar shingles.

Seats constructed using 195 x 95mm sleepers.

Curved metal back rests.

Size: 2.94m x 2.25m x 3.16m.

**Also available with buddy bars** Size: 3.85m x 2.4m x 3.16m.