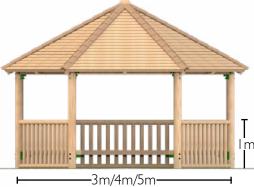

# Hex Shelter with seating

Hexagonal Shelters
All hexagonal shelters are available in 3m, 4m and 5m sizes with the option of a timber deck floor.

### Hex Shelter with seating and balustrades

Shower proof roof.

Timber roof constructed using shiplap and Cedar shingles.

Seats constructed using 195 x 95mm sleepers.

Round Timber balustrades.