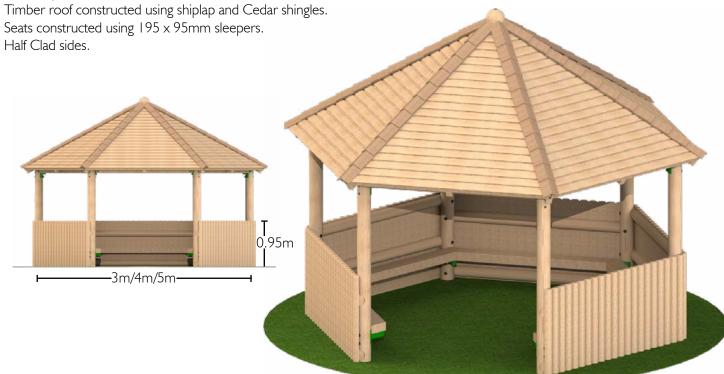

# **Hexagonal Shelters**

All hexagonal shelters are available in 3m, 4m and 5m sizes with the option of a timber deck floor.

## **Hex Shelter only**

Shower proof roof.

Timber roof constructed using shiplap and Cedar shingles.



# Hex Shelter with seating





Hexagonal Shelters
All hexagonal shelters are available in 3m, 4m and 5m sizes with the option of a timber deck floor.

### Hex Shelter with seating and balustrades

Shower proof roof.

Timber roof constructed using shiplap and Cedar shingles.

Seats constructed using 195 x 95mm sleepers.

Round Timber balustrades.







# Hex Shelter with seating and half clad sides

Shower proof roof.









# **Timber seating shelter with benches**Benches constructed using 195mm x 95mm Sleepers.











# **Timber seating shelter with benches and table** Benches constructed using 195mm x 95mm Sleepers.

Shower proof roof.

Timber roof constructed using Shiplap boards.





#### **Toddler Shelter**

Seats constructed using 195  $\times$  95mm sleepers. Shower proof roof constructed using shiplap boards. Size: 1.34m  $\times$  1.88m  $\times$  2.12m.



#### **Toddler Shelter with 3 Sides**

Seats constructed using  $195 \times 95$ mm sleepers. Shower proof roof constructed using shiplap boards. Size: 1.34m  $\times$  1.88m  $\times$  2.12m.



# **Large Toddler Shelter**

Seats constructed using  $195 \times 95$ mm sleepers. Shower proof roof constructed using shiplap boards. Size: