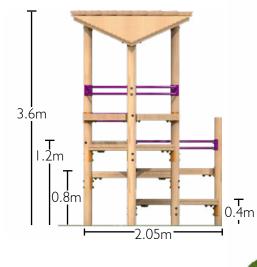

### **Teen Tower**

Shower proof roof.

Timber roof constructed using Shiplap boards and Cedar shingles.

Seats constructed using 195 x 95mm sleepers.

Curved metal back rests.

Size: 2.94m x 2.25m x 3.16m.

**Also available with buddy bars** Size: 3.85m x 2.4m x 3.16m.