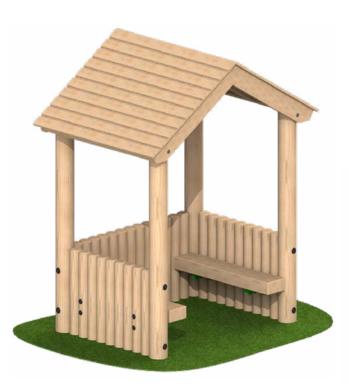

#### **Toddler Shelter with 3 Sides**

Seats constructed using  $195 \times 95$ mm sleepers. Shower proof roof constructed using shiplap boards. Size: 1.34m  $\times$  1.88m  $\times$  2.12m.

# **Large Toddler Shelter**

Seats constructed using  $195 \times 95$ mm sleepers. Shower proof roof constructed using shiplap boards. Size: 1.94m x 1.88m x 2.12m.