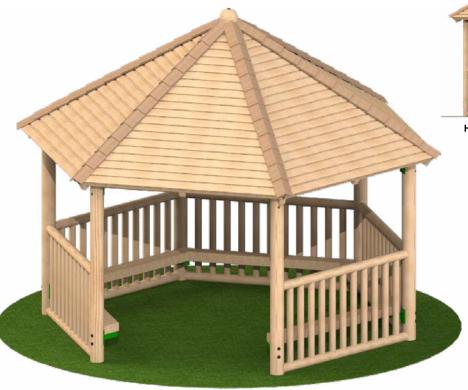

### Hex Shelter with seating and balustrades

Shower proof roof.

Timber roof constructed using shiplap and Cedar shingles.

Seats constructed using 195 x 95mm sleepers.

Round Timber balustrades.