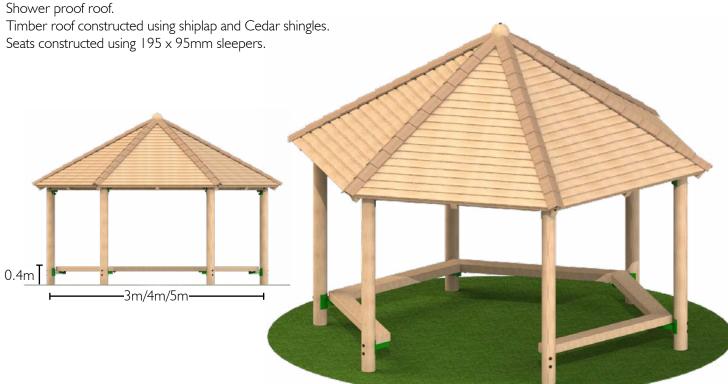

## **Hex Shelter only**

Shower proof roof.

Timber roof constructed using shiplap and Cedar shingles.