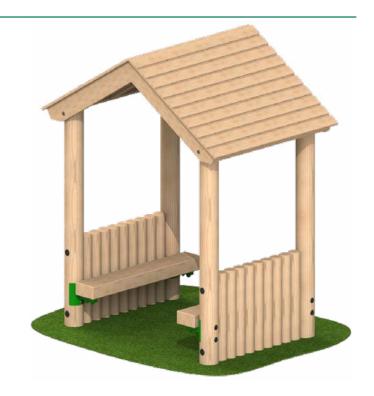

#### **Toddler Shelter**

Seats constructed using 195  $\times$  95mm sleepers. Shower proof roof constructed using shiplap boards. Size: 1.34m  $\times$  1.88m  $\times$  2.12m.