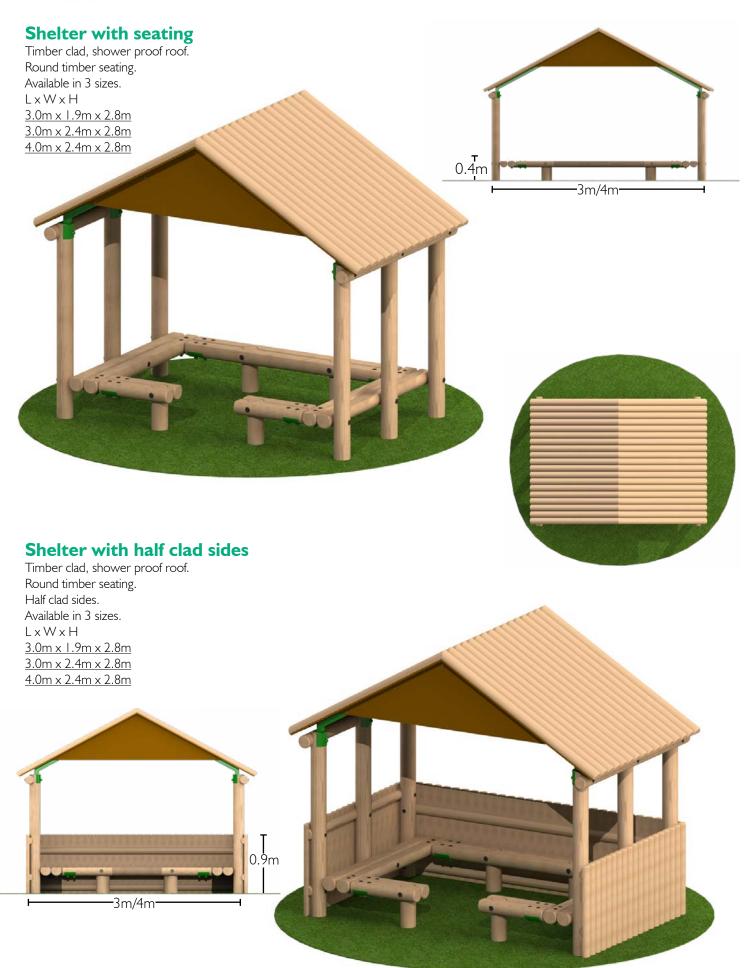

# **Timber seating shelter with benches**Benches constructed using 195mm x 95mm Sleepers.

# **Timber seating shelter with benches and table** Benches constructed using 195mm x 95mm Sleepers.

Shower proof roof.

Timber roof constructed using Shiplap boards.