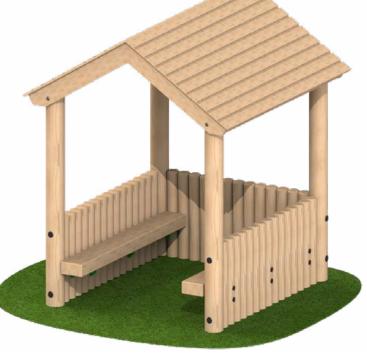

#### **Toddler Shelter with 3 Sides**

Seats constructed using  $195 \times 95$ mm sleepers. Shower proof roof constructed using shiplap boards. Size: 1.34m  $\times$  1.88m  $\times$  2.12m.