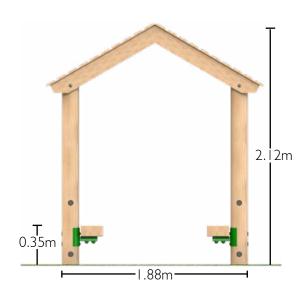

#### **Toddler Shelter**

Seats constructed using 195  $\times$  95mm sleepers. Shower proof roof constructed using shiplap boards. Size: 1.34m  $\times$  1.88m  $\times$  2.12m.