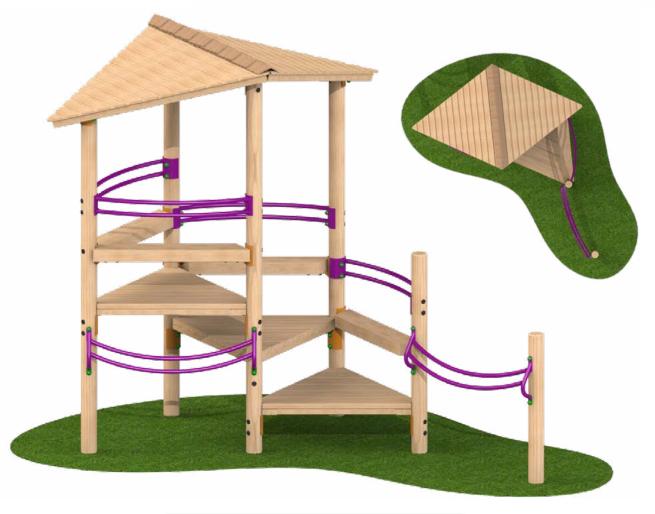

### **Teen Tower**

Shower proof roof.

Timber roof constructed using Shiplap boards and Cedar shingles.

Seats constructed using 195 x 95mm sleepers.

Curved metal back rests.

Size: 2.94m x 2.25m x 3.16m.

**Also available with buddy bars** Size: 3.85m x 2.4m x 3.16m.